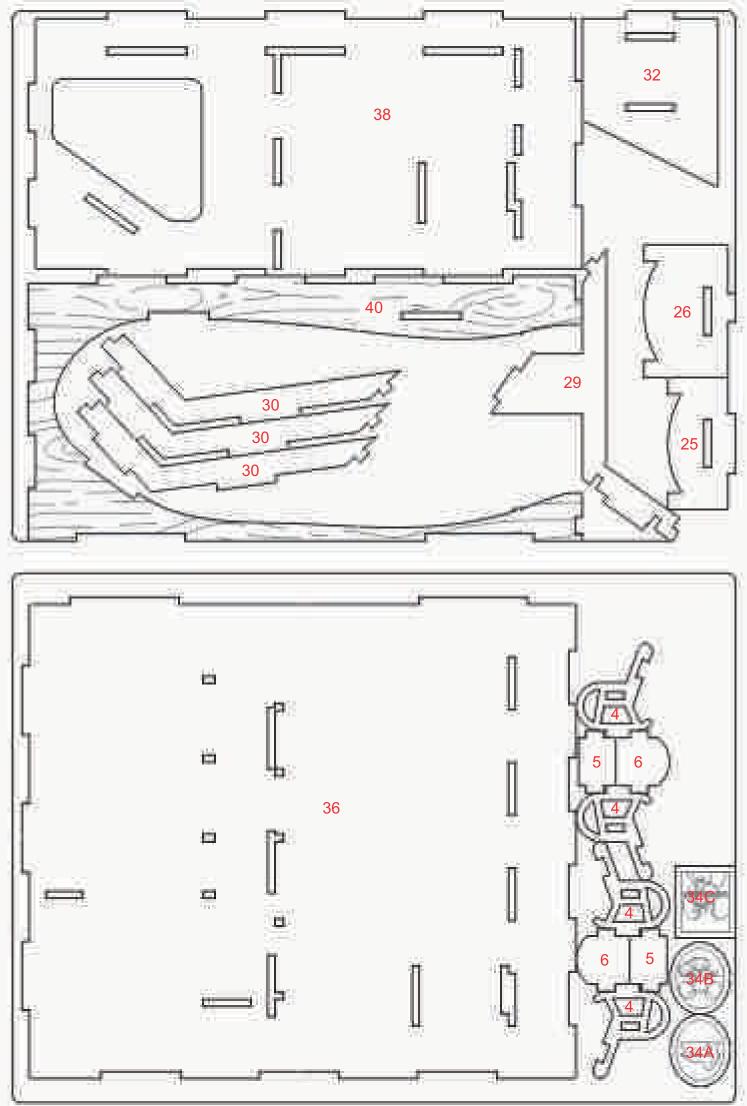

1.9

LED's are optional, but really improves the effect.

The "mouse" is just a placeholder. You can use any of the three mice that fit here.

2.16A-D

**x1** 

6.27

\*Note: This is optional. The "paintings" can be placed anywhere in the Mouse House.

\*Note: This is optional. The "paintings" can be placed anywhere in the Mouse House.

م 20

-

x1