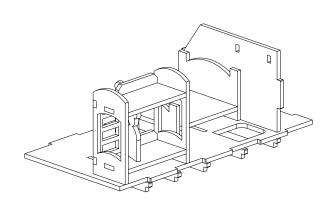

not get glue into those areas, and allow glue to dry on parts before sliding them into place.

Parts are named sheet first, part second. Ex. 2.5 means sheet two, part 5. Parts that are the same, have the same number.

NB!!! Please do not print out these instructions unless absolutely necessary.



Warning: Choking hazard. Kit contains small parts. Not suitable for children under 3 years old.

















\*Note: Not all of parts 2A and 2B will fit in this space. You get to choose which ones you use and where.







x1

1.8







x1

x1

x1

\$<sup>00</sup> \$



x1

1.9



















LED's are optional, but really improves the effect.

















The "mouse" is just a placeholder. You can use any of the three mice that fit here.













2.16A-D



**x1** 

6.27









































\*Note: This is optional. The "paintings" can be placed anywhere in the Mouse House.











\*Note: This is optional. The "paintings" can be placed anywhere in the Mouse House.



















م 20

-

x1