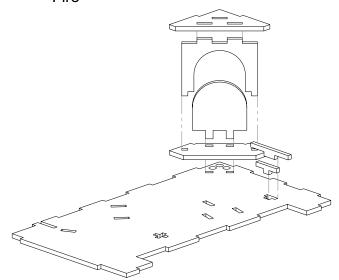

Parts are named sheet first, part second. Ex. 2.5 means sheet two, part 5. Parts that are the same, have the same number.

NB!!! Please do not print out these instructions unless absolutely necessary.

Warning: Choking hazard. Kit contains small parts. Not suitable for children under 3 years old.