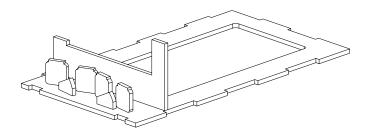

Parts are named sheet first, part second. Ex. 2.5 means sheet two, part 5. Parts that are the same, have the same number.

NB!!! Please do not print out these instructions unless absolutely necessary.

Warning: Choking hazard. Kit contains small parts. Not suitable for children under 3 years old.

\*Note: Not all of parts 2A and 2B will fit in this space. You get to choose which ones you use and where.

x1

1.8

x1

x1

x1

\$<sup>00</sup> \$

x1