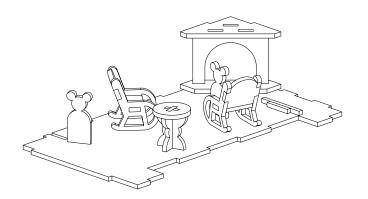

1.9

LED's are optional, but really improves the effect.

The "mouse" is just a placeholder. You can use any of the three mice that fit here.

2.16A-D

**x1** 

6.27

\*Note: This is optional. The "paintings" can be placed anywhere in the Mouse House.