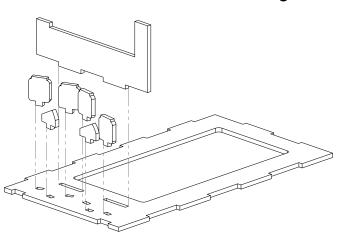

Parts are named sheet first, part second. Ex. 2.5 means sheet two, part 5. Parts that are the same, have the same number.

NB!!! Please do not print out these instructions unless absolutely necessary.

Warning: Choking hazard. Kit contains small parts. Not suitable for children under 3 years old.

\*Note: Not all of parts 2A and 2B will fit in this space. You get to choose which ones you use and where.

x1

1.8

x1

x1

x1

\$<sup>00</sup> \$

x1