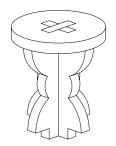

1.9

LED's are optional, but really improves the effect.

The "mouse" is just a placeholder. You can use any of the three mice that fit here.

2.16A-D

**x1** 

6.27

\*Note: This is optional. The "paintings" can be placed anywhere in the Mouse House.