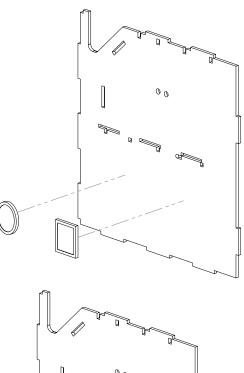

Parts are named sheet first, part second. Ex. 2.5 means sheet two, part 5. Parts that are the same, have the same number.

NB!!! Please do not print out these instructions unless absolutely necessary.

Warning: Choking hazard. Kit contains small parts. Not suitable for children under 3 years old.

\*Note: Not all of parts 2A and 2B will fit in this space. You get to choose which ones you use and where.

x1

1.8

x1

x1

x1

\$<sup>00</sup> \$

x1