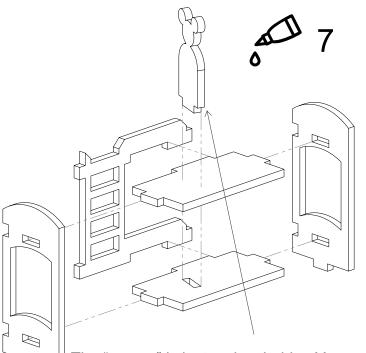

## Important info and symbols.

You will need a sharp, narrow blade such as a utility or a hobby knife and some wood glue.

Some parts of the assembly has to be able to move. Be careful to not get glue into those areas, and allow glue to dry on parts before sliding them into place.