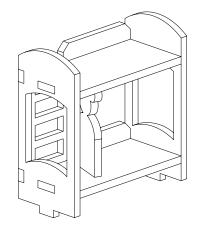

Parts are named sheet first, part second. Ex. 2.5 means sheet two, part 5. Parts that are the same, have the same number.

NB!!! Please do not print out these instructions unless absolutely necessary.

Warning: Choking hazard. Kit contains small parts. Not suitable for children under 3 years old.