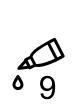

## Important info and symbols.

You will need a sharp, narrow blade such as a utility or a hobby knife and some wood glue.

Some parts of the assembly has to be able to move. Be careful to not get glue into those areas, and allow glue to dry on parts before sliding them into place.