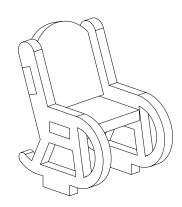

1.9

LED's are optional, but really improves the effect.

The "mouse" is just a placeholder. You can use any of the three mice that fit here.

2.16A-D

**x1** 

6.27

\*Note: This is optional. The "paintings" can be placed anywhere in the Mouse House.