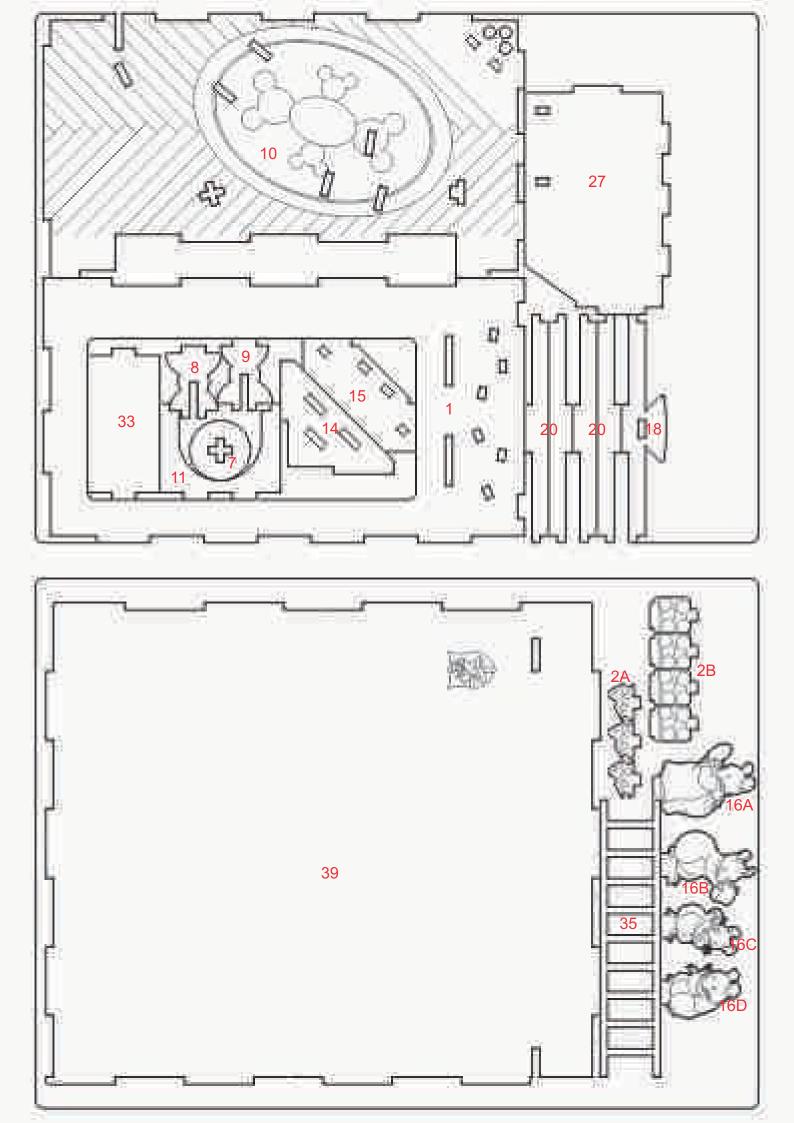

\*Note: Not all of parts 2A and 2B will fit in this space. You get to choose which ones you use and where.

x1

1.8

x1

x1

x1

\$<sup>00</sup> \$

x1

1.9

LED's are optional, but really improves the effect.

The "mouse" is just a placeholder. You can use any of the three mice that fit here.

2.16A-D

**x1** 

6.27

\*Note: This is optional. The "paintings" can be placed anywhere in the Mouse House.

\*Note: This is optional. The "paintings" can be placed anywhere in the Mouse House.

م 20

-

x1