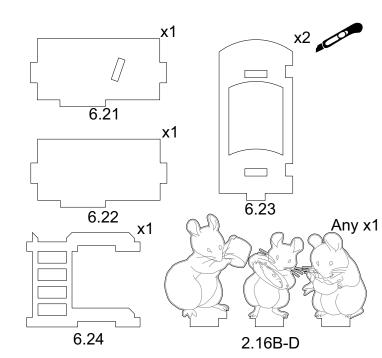

Parts are named sheet first, part second. Ex. 2.5 means sheet two, part 5. Parts that are the same, have the same number.

NB!!! Please do not print out these instructions unless absolutely necessary.

Warning: Choking hazard. Kit contains small parts. Not suitable for children under 3 years old.

1.9

LED's are optional, but really improves the effect.

The "mouse" is just a placeholder. You can use any of the three mice that fit here.

2.16A-D

**x1** 

6.27

\*Note: This is optional. The "paintings" can be placed anywhere in the Mouse House.