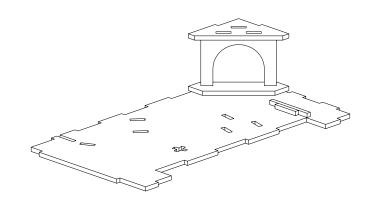

Parts are named sheet first, part second. Ex. 2.5 means sheet two, part 5. Parts that are the same, have the same number.

NB!!! Please do not print out these instructions unless absolutely necessary.

Warning: Choking hazard. Kit contains small parts. Not suitable for children under 3 years old.