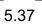

## Important info and symbols.

You will need a sharp, narrow blade such as a utility or a hobby knife and some wood glue.

Some parts of the assembly has to be able to move. Be careful to not get glue into those areas, and allow glue to dry on parts before sliding them into place.