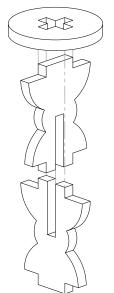

Parts are named sheet first, part second. Ex. 2.5 means sheet two, part 5. Parts that are the same, have the same number.

NB!!! Please do not print out these instructions unless absolutely necessary.

Warning: Choking hazard. Kit contains small parts. Not suitable for children under 3 years old.