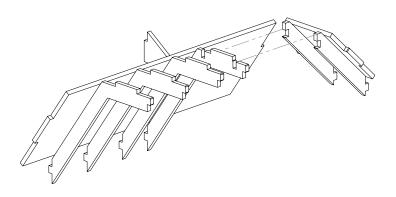

1.9

LED's are optional, but really improves the effect.

The "mouse" is just a placeholder. You can use any of the three mice that fit here.

2.16A-D

**x1** 

6.27

\*Note: This is optional. The "paintings" can be placed anywhere in the Mouse House.