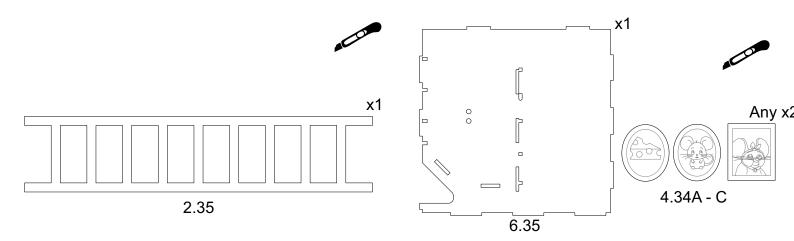

Parts are named sheet first, part second. Ex. 2.5 means sheet two, part 5. Parts that are the same, have the same number.

NB!!! Please do not print out these instructions unless absolutely necessary.

Warning: Choking hazard. Kit contains small parts. Not suitable for children under 3 years old.

1.9

LED's are optional, but really improves the effect.

The "mouse" is just a placeholder. You can use any of the three mice that fit here.

2.16A-D

**x1** 

6.27

\*Note: This is optional. The "paintings" can be placed anywhere in the Mouse House.