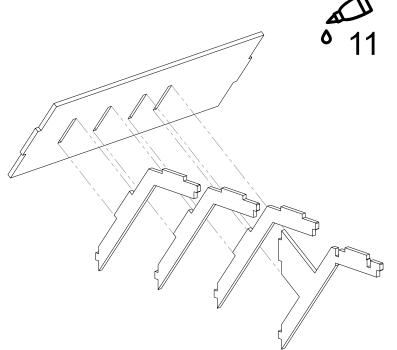

## Important info and symbols.

You will need a sharp, narrow blade such as a utility or a hobby knife and some wood glue.

Some parts of the assembly has to be able to move. Be careful to not get glue into those areas, and allow glue to dry on parts before sliding them into place.