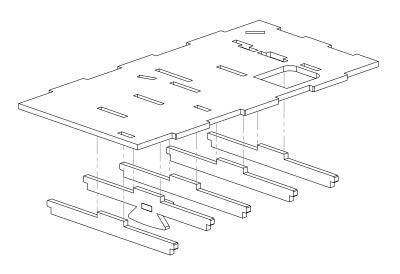

narrow blade such as a utility or a hobby knife and some wood glue.

Some parts of the assembly has to be able to move. Be careful to not get glue into those areas, and allow glue to dry on parts before sliding them into place.

Parts are named sheet first, part second. Ex. 2.5 means sheet two, part 5. Parts that are the same, have the same number.

NB!!! Please do not print out these instructions unless absolutely necessary.



Warning: Choking hazard. Kit contains small parts. Not suitable for children under 3 years old.

















\*Note: Not all of parts 2A and 2B will fit in this space. You get to choose which ones you use and where.







x1

1.8







x1

x1

x1

\$<sup>00</sup> \$



x1

1.9



















LED's are optional, but really improves the effect.

















The "mouse" is just a placeholder. You can use any of the three mice that fit here.













2.16A-D



**x1** 

6.27









































\*Note: This is optional. The "paintings" can be placed anywhere in the Mouse House.











\*Note: This is optional. The "paintings" can be placed anywhere in the Mouse House.



















م 20

-

x1