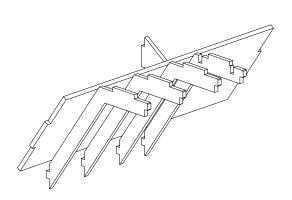

Parts are named sheet first, part second. Ex. 2.5 means sheet two, part 5. Parts that are the same, have the same number.

NB!!! Please do not print out these instructions unless absolutely necessary.

Warning: Choking hazard. Kit contains small parts. Not suitable for children under 3 years old.