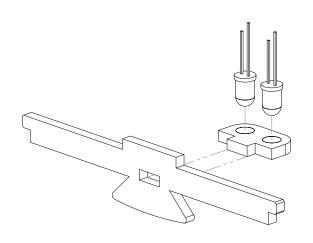

1.9

LED's are optional, but really improves the effect.

The "mouse" is just a placeholder. You can use any of the three mice that fit here.

2.16A-D

**x1** 

6.27

\*Note: This is optional. The "paintings" can be placed anywhere in the Mouse House.