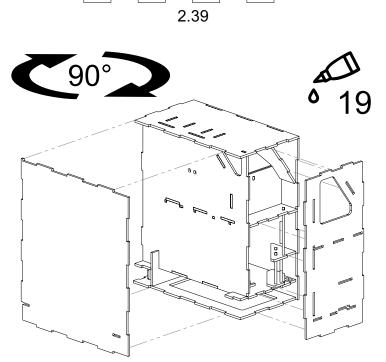

## Important info and symbols.

You will need a sharp, narrow blade such as a utility or a hobby knife and some wood glue.

Some parts of the assembly has to be able to move. Be careful to not get glue into those areas, and allow glue to dry on parts before sliding them into place.