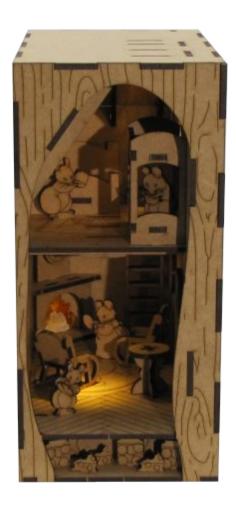

## Spirited Away Book Nook Assembly Instructions

1.9

LED's are optional, but really improves the effect.

The "mouse" is just a placeholder. You can use any of the three mice that fit here.

2.16A-D

**x1** 

6.27

\*Note: This is optional. The "paintings" can be placed anywhere in the Mouse House.