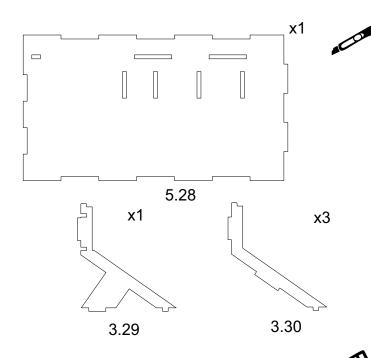

Parts are named sheet first, part second. Ex. 2.5 means sheet two, part 5. Parts that are the same, have the same number.

NB!!! Please do not print out these instructions unless absolutely necessary.

Warning: Choking hazard. Kit contains small parts. Not suitable for children under 3 years old.