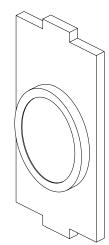

1.9

LED's are optional, but really improves the effect.

The "mouse" is just a placeholder. You can use any of the three mice that fit here.

2.16A-D

**x1** 

6.27

\*Note: This is optional. The "paintings" can be placed anywhere in the Mouse House.