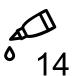

Parts are named sheet first, part second. Ex. 2.5 means sheet two, part 5. Parts that are the same, have the same number.

NB!!! Please do not print out these instructions unless absolutely necessary.

Warning: Choking hazard. Kit contains small parts. Not suitable for children under 3 years old.

\*Note: Not all of parts 2A and 2B will fit in this space. You get to choose which ones you use and where.

x1

1.8

x1

x1

x1

\$<sup>00</sup> \$

x1