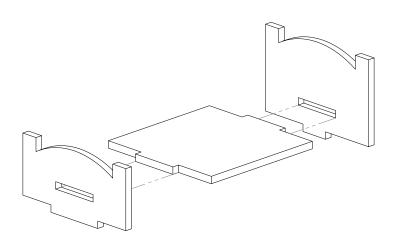

1.9

LED's are optional, but really improves the effect.

The "mouse" is just a placeholder. You can use any of the three mice that fit here.

2.16A-D

**x1** 

6.27

\*Note: This is optional. The "paintings" can be placed anywhere in the Mouse House.