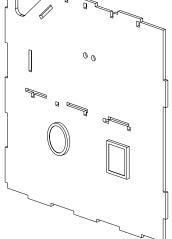

Parts are named sheet first, part second. Ex. 2.5 means sheet two, part 5. Parts that are the same, have the same number.

NB!!! Please do not print out these instructions unless absolutely necessary.

Warning: Choking hazard. Kit contains small parts. Not suitable for children under 3 years old.

\*Note: Not all of parts 2A and 2B will fit in this space. You get to choose which ones you use and where.

x1

1.8

x1

x1

x1

\$<sup>00</sup> \$

x1