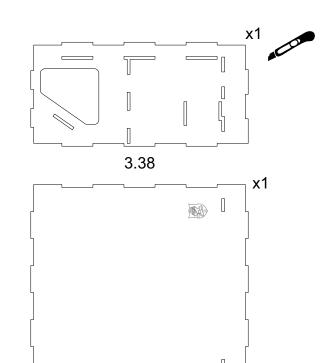

Parts are named sheet first, part second. Ex. 2.5 means sheet two, part 5. Parts that are the same, have the same number.

NB!!! Please do not print out these instructions unless absolutely necessary.

Warning: Choking hazard. Kit contains small parts. Not suitable for children under 3 years old.