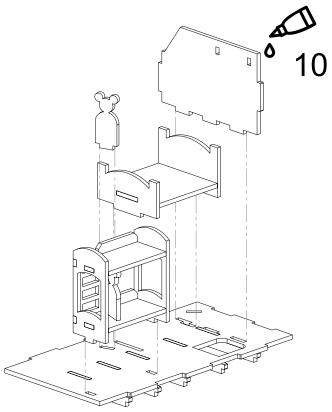

## Important info and symbols.

You will need a sharp, narrow blade such as a utility or a hobby knife and some wood glue.

Some parts of the assembly has to be able to move. Be careful to not get glue into those areas, and allow glue to dry on parts before sliding them into place.