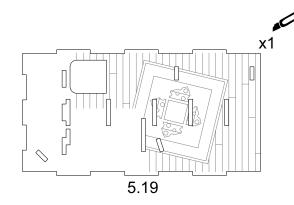

Parts are named sheet first, part second. Ex. 2.5 means sheet two, part 5. Parts that are the same, have the same number.

NB!!! Please do not print out these instructions unless absolutely necessary.

Warning: Choking hazard. Kit contains small parts. Not suitable for children under 3 years old.