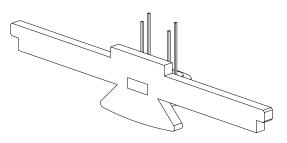

1.9

LED's are optional, but really improves the effect.

The "mouse" is just a placeholder. You can use any of the three mice that fit here.

2.16A-D

**x1** 

6.27

\*Note: This is optional. The "paintings" can be placed anywhere in the Mouse House.