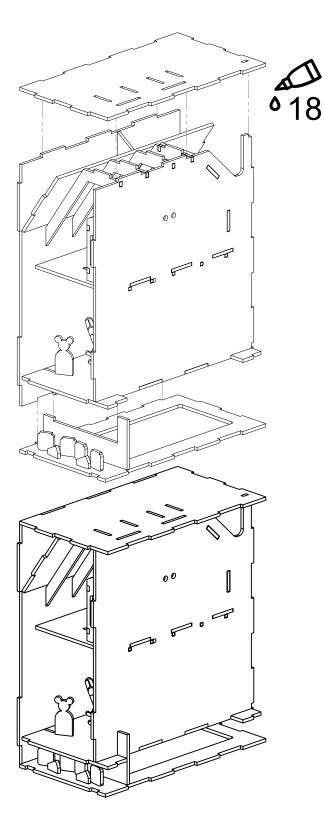

Parts are named sheet first, part second. Ex. 2.5 means sheet two, part 5. Parts that are the same, have the same number.

NB!!! Please do not print out these instructions unless absolutely necessary.

Warning: Choking hazard. Kit contains small parts. Not suitable for children under 3 years old.