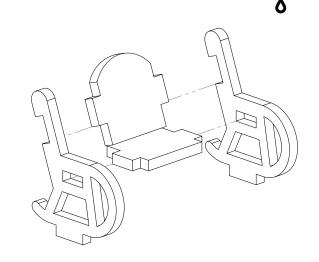

1.9

LED's are optional, but really improves the effect.

The "mouse" is just a placeholder. You can use any of the three mice that fit here.

2.16A-D

**x1** 

6.27

\*Note: This is optional. The "paintings" can be placed anywhere in the Mouse House.