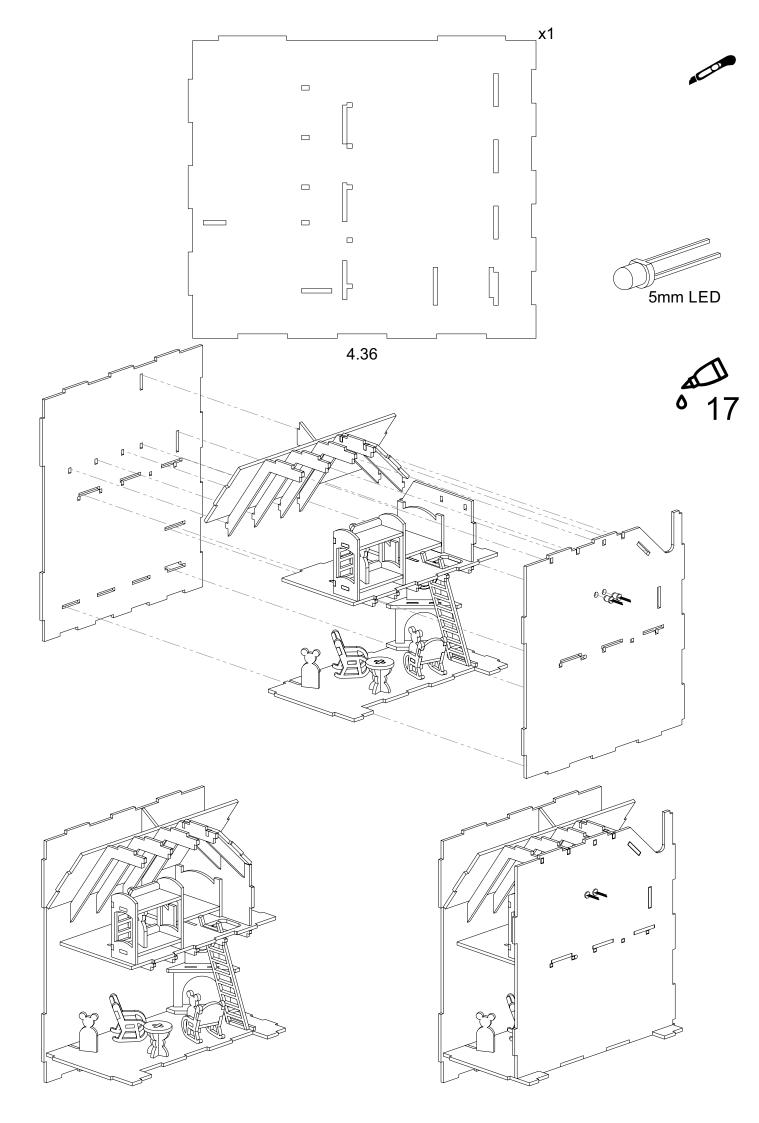

1.9

LED's are optional, but really improves the effect.

The "mouse" is just a placeholder. You can use any of the three mice that fit here.

2.16A-D

**x1** 

6.27

\*Note: This is optional. The "paintings" can be placed anywhere in the Mouse House.

\*Note: This is optional. The "paintings" can be placed anywhere in the Mouse House.

م 20

-

x1