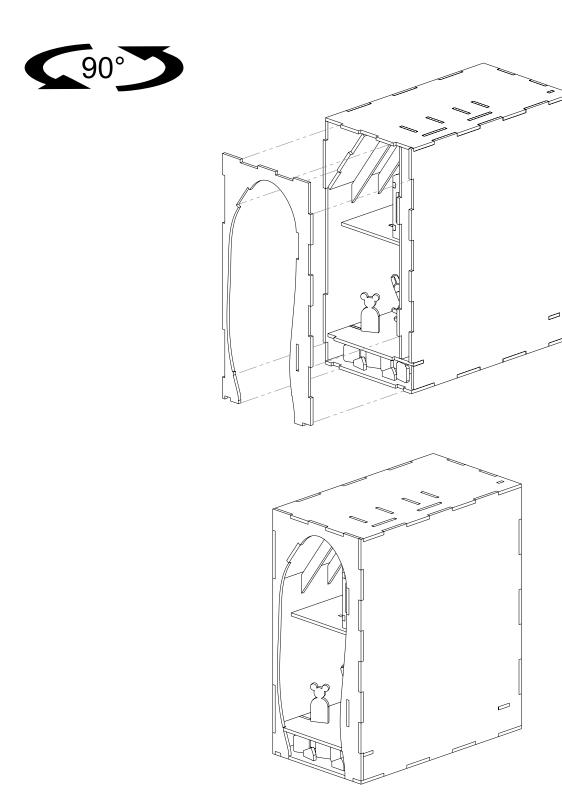

1.9

LED's are optional, but really improves the effect.

The "mouse" is just a placeholder. You can use any of the three mice that fit here.

2.16A-D

**x1** 

6.27

\*Note: This is optional. The "paintings" can be placed anywhere in the Mouse House.