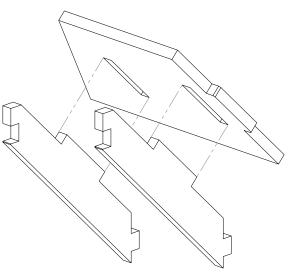

Parts are named sheet first, part second. Ex. 2.5 means sheet two, part 5. Parts that are the same, have the same number.

NB!!! Please do not print out these instructions unless absolutely necessary.

Warning: Choking hazard. Kit contains small parts. Not suitable for children under 3 years old.