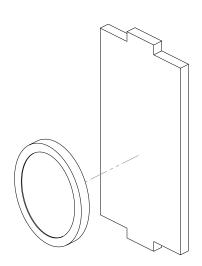

Parts are named sheet first, part second. Ex. 2.5 means sheet two, part 5. Parts that are the same, have the same number.

NB!!! Please do not print out these instructions unless absolutely necessary.

Warning: Choking hazard. Kit contains small parts. Not suitable for children under 3 years old.

\*Note: Not all of parts 2A and 2B will fit in this space. You get to choose which ones you use and where.

x1

1.8

x1

x1

x1

\$<sup>00</sup> \$

x1