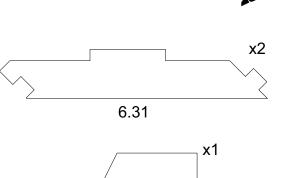

\*Note: Not all of parts 2A and 2B will fit in this space. You get to choose which ones you use and where.

x1

1.8

x1

x1

x1

\$<sup>00</sup> \$

x1