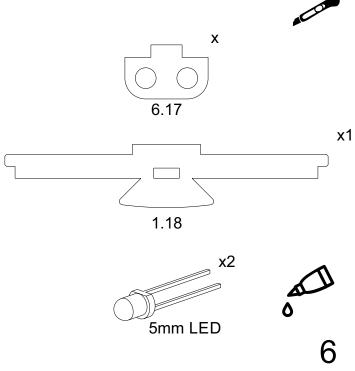

## Important info and symbols.

You will need a sharp, narrow blade such as a utility or a hobby knife and some wood glue.

Some parts of the assembly has to be able to move. Be careful to not get glue into those areas, and allow glue to dry on parts before sliding them into place.

Parts are named sheet first, part second. Ex. 2.5 means sheet two, part 5. Parts that are the same, have the same number.

NB!!! Please do not print out these instructions unless absolutely necessary.

Warning: Choking hazard. Kit contains small parts. Not suitable for children under 3 years old.

1.9

LED's are optional, but really improves the effect.

The "mouse" is just a placeholder. You can use any of the three mice that fit here.

2.16A-D

**x1** 

6.27

\*Note: This is optional. The "paintings" can be placed anywhere in the Mouse House.