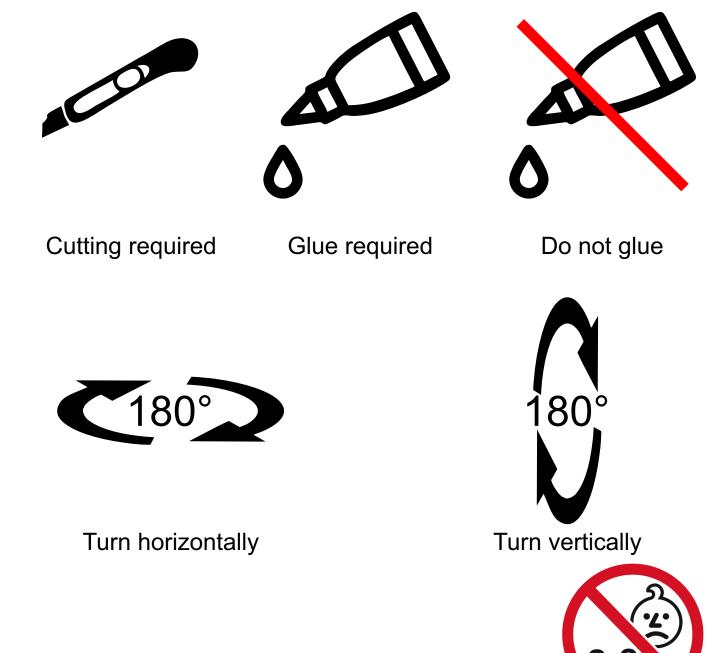

## Important info and symbols.

You will need a sharp, narrow blade such as a utility or a hobby knife and some wood glue.

Some parts of the assembly has to be able to move. Be careful to not get glue into those areas, and allow glue to dry on parts before sliding them into place.

Parts are named sheet first, part second. Ex. 2.5 means sheet two, part 5. Parts that are the same, have the same number.

NB!!! Please do not print out these instructions unless absolutely necessary.

Warning: Choking hazard. Kit contains small parts. Not suitable for children under 3 years old.