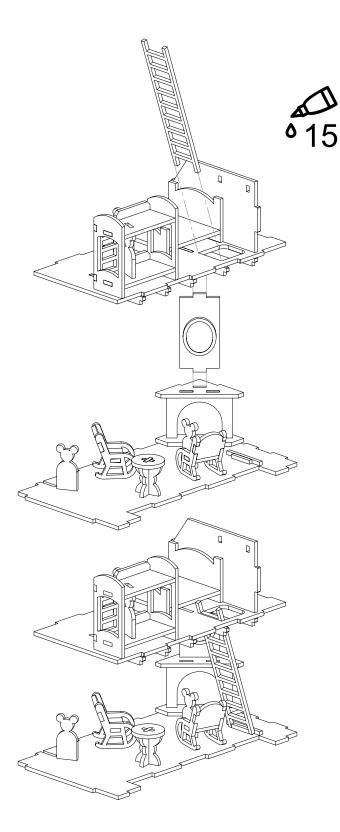

1.9

LED's are optional, but really improves the effect.

The "mouse" is just a placeholder. You can use any of the three mice that fit here.

2.16A-D

**x1** 

6.27

\*Note: This is optional. The "paintings" can be placed anywhere in the Mouse House.