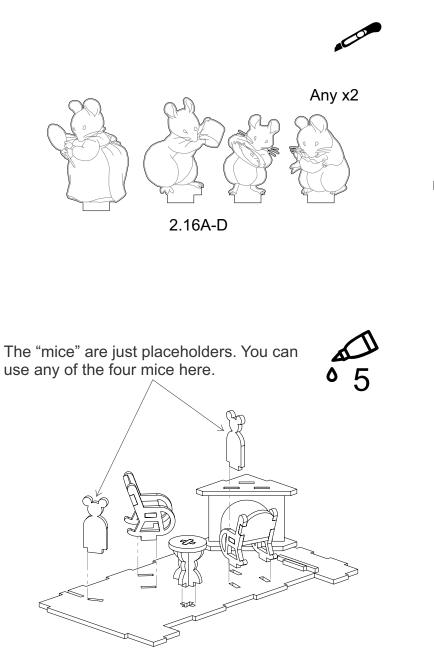

1.9

LED's are optional, but really improves the effect.

The "mouse" is just a placeholder. You can use any of the three mice that fit here.

2.16A-D

**x1** 

6.27

\*Note: This is optional. The "paintings" can be placed anywhere in the Mouse House.